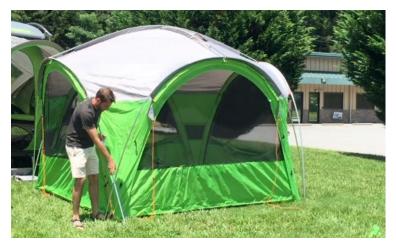

Step 4: Put the ends of the two grey poles into the red plugs for each of the four arches.

Step 1: Open GOzeebo bag and unfold the GOzeebo so the black base is facing down and the silver clips are in the corners.

Step 2: Locate the pole bag and extend the two grey poles and all four orange poles.

Step 5: Plug the eight silver corner clips into the ends of the orange poles.

Step 6: Stick four stakes through four corner loops and into the ground.