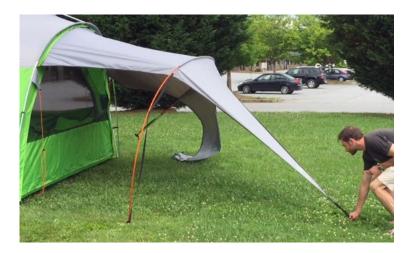

## To attach a GO Awning (sold separately/with SylvanSport GO):

Simply zip awning onto any side of the GOzeebo, insert the awning pole, and stake down as usual. If you have an older model awning, you will need to use the Awning Adapter which comes with the Breezeway (narrow zipper strip).