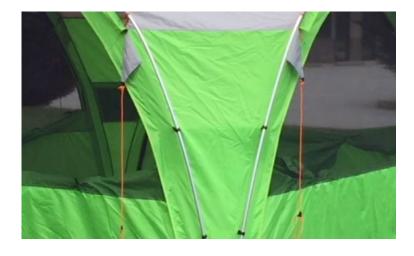

## To tie down the GOzeebo in case of high winds:

Step 1: Run the eight orange cords (in stake bag) through the loops on the upper portion of the GOzeebo and tie them in place.

Step 2: Use the black tightener to tighten or loosen the cords and loop them around the four additional stakes (two per stake).