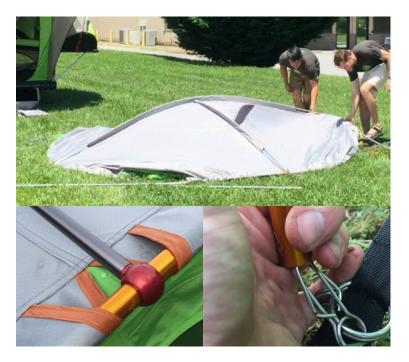

### GOzeebo Instructions Setup

Step 3: Slide the two grey poles through the top cross sleeves with grey webbing, and the four orange poles through the four arch sleeves with orange webbing so that the red plugs are exposed in the gaps between the sleeves.

Step 4: Put the ends of the two grey poles into the red plugs for each of the four arches.

Step 1: Open GOzeebo bag and unfold the GOzeebo so the black base is facing down and the silver clips are in the corners.