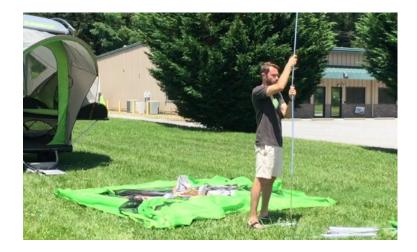

Step 2: Locate the pole bag and extend the two grey poles and all four orange poles.

Step 5: Plug the eight silver corner clips into the ends of the orange poles.

Step 6: Stick four stakes through four corner loops and into the ground.