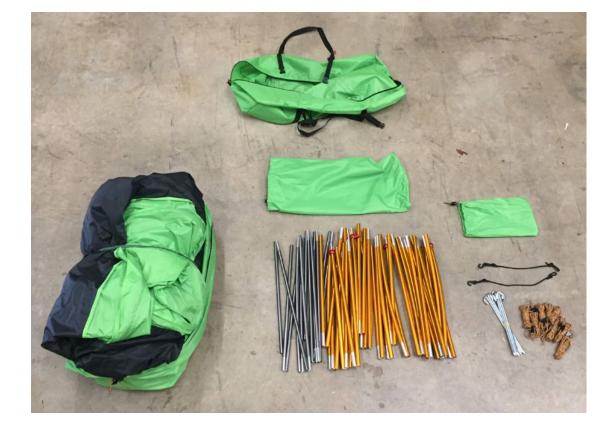

#### You should have:

- 1 GOzeebo Bag
  - 1 GOzeebo
  - 1 Pole Bag (rolled inside GOzeebo)
    - 2 Grey Poles
    - 4 Orange Poles
  - 1 Stake Bag (rolled inside GOzeebo)
    - 8 Stakes
    - 8 Orange Cords
    - 2 Accessory Bungees

#### If you ordered a Breezeway Adapter, you should also have:

- 1 Breezeway Bag
  - 1 Breezeway Adapter
  - 1 Awning Adatper