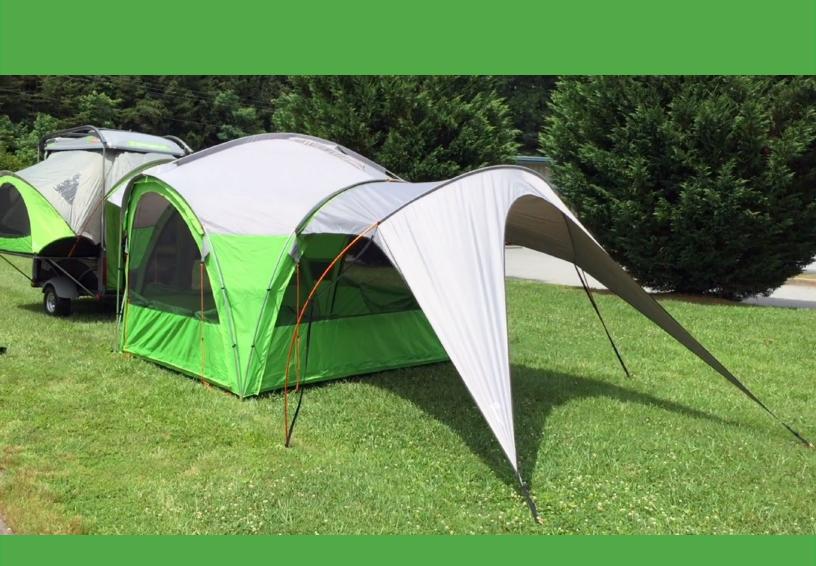

# To attach GOzeebo to SylvanSport GO using Breezeway (all sold separately):

Position the GOzeebo about 5 feet away from your GO, and zip the Breezeway onto the GO vestibule, and onto any of the four GOzeebo sides. Tighten and position.

## To attach a GO Awning (sold separately/with SylvanSport GO):

Simply zip awning onto any side of the GOzeebo, insert the awning pole, and stake down as usual. If you have an older model awning, you will need to use the Awning Adapter which comes with the Breezeway (narrow zipper strip).