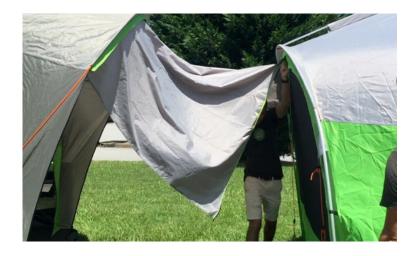

# To attach GOzeebo to SylvanSport GO using Breezeway (all sold separately):

Position the GOzeebo about 5 feet away from your GO, and zip the Breezeway onto the GO vestibule, and onto any of the four GOzeebo sides. Tighten and position.